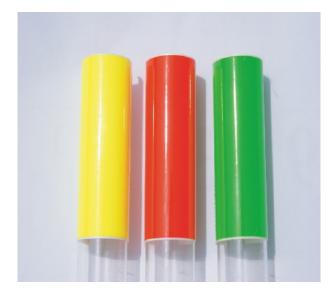

Then you can never miss the timing for placing order.

There are three colors of level gauge that you can chose, yellow, red and green.

They are fluorescence colors that jump to the eye.

Please use it properly according to the type of oil solution or the air of placing the drum.

Please indicate the color when placing the order.