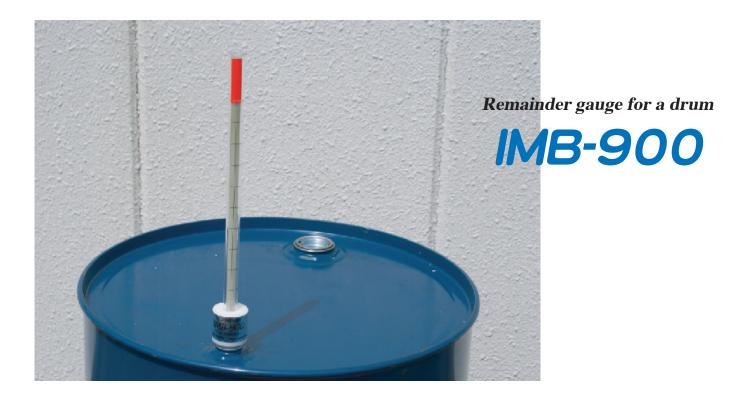

## Have you ever had such an experience?

"It was too late when finding the drum empty. " "It takes three days to get it in hand on immediate order."

It shows the amount of the remainder in a drum, when comes down to 1/3. It is hard to find the amount of remainder without the gauge,

## **IMB-900**

It is easy to set. Just put it in the smaller mouth of the drum to be fixed.

When the remainder comes down to 1/3, the float shows the level of the remainder along with the surface of liquid.